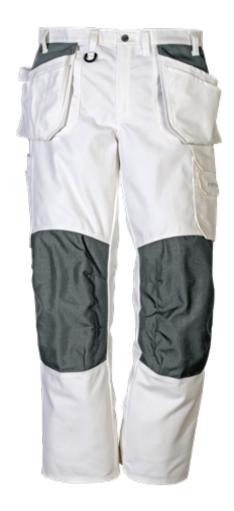

## **CRAFTSMAN COTTON TROUSERS WOMAN 259 BM**

ART. NO: 100121

2 CORDURA®-reinforced loose-hanging pockets, one with extra pocket, one with 3 small pockets / 2 large front pockets / 2 large, CORDURA®-reinforced back pockets / D-ring / Hammer loop / Folding rule pocket over side seam with tool holder and pen pocket / Button and loop for sheath knife / Leg pocket with flap with extra pocket with concealed ID-card pocket / Mobile phone pocket with flap / Pre-shaped knees / CORDURA®-reinforced knee pockets with inside opening / Height adjustment for knee pads in knee pocket / Approved according to EN 14404 together with kneepads 124292 / OEKO-TEX® certified.

MATERIAL: 100% cotton twill.

WEIGHT: 300 g/m<sup>2</sup>. COLOR: 900 White SIZE: 34-50